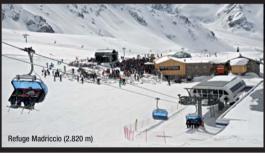

## Sulden/Solda all'ortes

- > Skiing fun from the end of October until the beginning of May!
- > Perfect slope conditions are quaranteed!
- > 11 lift systems (including the biggest cable car in the world) and 44 km of slopes of all levels of difficulty.
- > two lifts for beginners in the valley